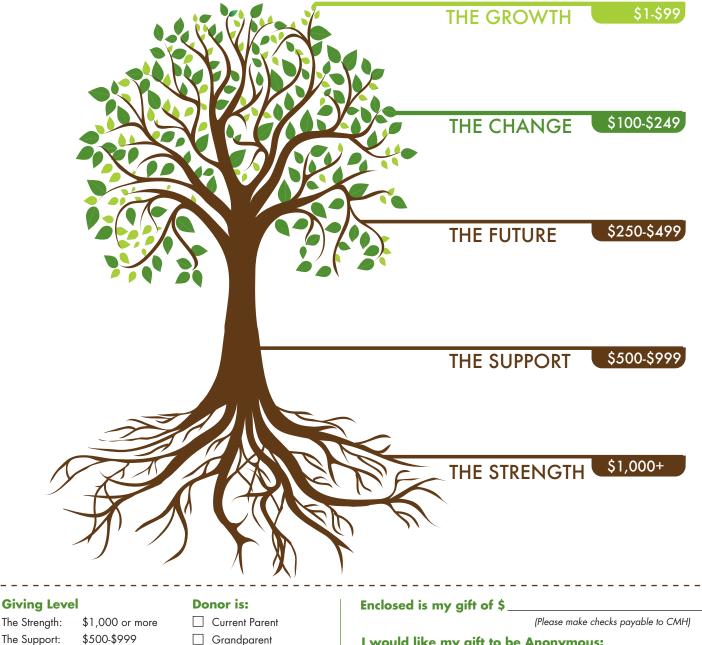

## CMH GIVING TREE

- Grand
  - Alumna/us
  - Faculty/Staff
  - Parent of Alumna/usSupporter
- **Giving Options**

The Future:

The Change:

The Growth:

☐ My corporate matching gift form is enclosed.

\$250-\$499

\$100-\$249

\$1-\$99

- □ I would like to transfer stock and will call the CMH office at 513-683-4757 to make arrangements.
- I would like to become a Sustaining Member (using my credit card information)
  - \_\_\_\_\_ Annual-automatically renew my gift amount yearly until instructed to stop
  - \_\_\_\_\_ Monthly-charge my card the indicated amount monthly until instructed to stop